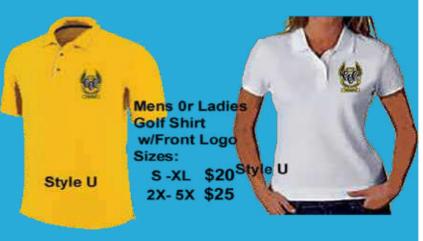

### ONLY \$45 EACH

Includes shipping in USA your choice of available US sizes. 5, 7 1/2, 8 1/2, 9, 11, 12, 12 1/2 Hurry they won't last long

THESE ARE CUSTOM MADE AND A LIMITED QUANTITY

Custom designed drop neck Ladies T-Shirt w/BTW side logo

S-XL \$20 2XL - 4XL \$25