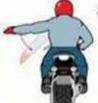

ER CAN HELP WITH HOW THAT IS DONE. A SETTING OF 150 PIXELS IS GOOD AND 200 PIXELS WILL GIVE YOU A BEAUTIFUL PHOTO, THAT WILL NOT BE GRAINY AND THE COLORS WILL BE TRUE AND SHARP. PHOTOS THAT WE RECEIVE AT HQ IN 72 PIXELS ARE RUN THROUGH A PROGRAM TO CLEAN THEM UP BUT NOT MUCH HAPPENS AS THE BASE IS SO LOW THAT THE PROGRAM CAN ONLY LIGHTEN OR DARKEN THEM. THIS IS JUST A TIP SO WE CAN POST BETTER PICTURES IN THE MAGAZINE TO MAKE YOUR TRIKE LOOK ITS BEST AND OF COURSE YOU AS WELL. HOWEVER IN MY CASE IT WOULD TAKE MORE THAN MORE PIXELSTO MAKE ME LOOK GOOD

**ICEMAN** 

### MOTORCYCLE HAND SIGNALS



#### LEFT TURN

Arm and hand extending left, palm facing down



#### RIGHT TURN

Arm out bent at 90° angle up with fist clinched



#### STOP

Arm out bent at 90° angle down with palm facing back



#### **SLOW DOWN**

Arm extended straight out with palm facing down while swinging arm down



#### SPEED UP

Arm extended straight out with palm facing up while swinging arm upward



#### HAZARD IN ROAD

On left point with left hand

On right point with right foot



#### **FOLLOW ME**

Arm extended straight up with palm facing forward



### TAKE THE LEAD

Arm extended index finger pointing out while swinging arc from bact to front



#### **PULL OFF**

Arm extended index finger pointing out while swinging arc from left to over head



#### SINGLE FILE

Arm straight up with index finger pointed up



#### DOUBLE FILE

Arm straight up with index finger and middle finger up



#### RIDE STAGGERED

Arm straight up with index finger and pinky up



#### **FUEL STOP**

Point to fuel tank