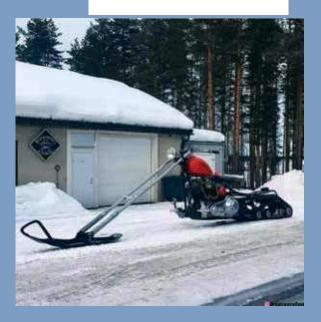

### Members Rides

My name is Rick Wright and I am a new member of BTW. I am a 9/11 NYC first responder, a US Veteran: US.Army 1971, a disabled carpenter and a back yard mechanic. I recently finished building my trike, (converting my mc to a trike). It's a 2001 Honda 750cc "shadow" model .... I call "Wrights Shadow". I am glad that I finally finished building my trike, so my gal and I can RIDE!!!

### Members Rides

CA member, Loren Conner's - 1928 Dodge trike, 2000cc Porsch motor with a 4 barrel carburetor and automatic transmission

Scott Murray sent BTW a picture of his trike at the Canadian border before the pandemic hit. Since then, I haven't been able to do much riding due to a number of reasons. Still is nice to be able to take a look at this picture of much nicer and calmer times. Nice thing about the border is that it is only 15 miles south of where I live and it was nice to be able to take a day ride down into Montana. I am looking forward to that happening again in the future. Sure pretty country to ride in. I get to choose to ride in the mountains or out on the rolling hills depending on the direction that I take.