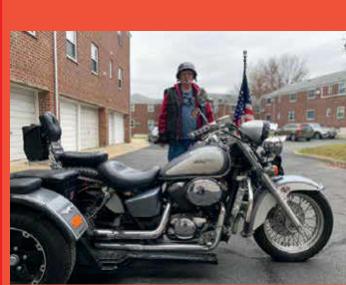

### Members Rides

My name is Rick Wright and I am a new member of BTW. I am a 9/11 NYC first responder, a US Veteran: US.Army 1971, a disabled carpenter and a back yard mechanic. I recently finished building my trike, (converting my mc to a trike). It's a 2001 Honda 750cc "shadow" model .... I call "Wrights Shadow". I am glad that I finally finished building my trike, so my gal and I can RIDE!!!

### Members Rides

CA member, Loren Conner's - 1928 Dodge trike, 2000cc Porsch motor with a 4 barrel carburetor and automatic transmission

Scott Murray sent BTW a picture of his trike at the Canadian border before the pandemic hit. Since then, I haven't been able to do much riding due to a number of reasons. Still is nice to be able to take a look at this picture of much nicer and calmer times. Nice thing about the border is that it is only 15 miles south of where I live and it was nice to be able to take a day ride down into Montana. I am looking forward to that happening again in the future. Sure pretty country to ride in. I get to choose to ride in the mountains or out on the rolling hills depending on the direction that I take.