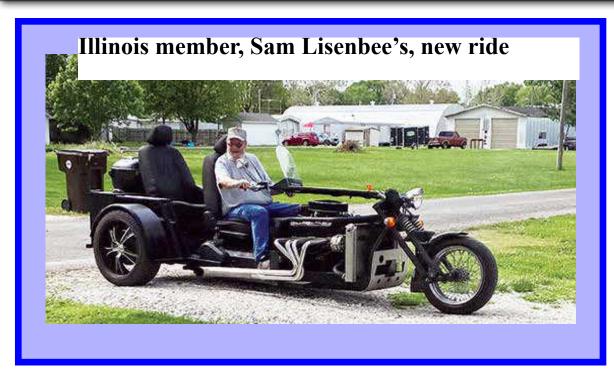

### Members Rides

My name is Rick Wright and I am a new member of BTW. I am a 9/11 NYC first responder, a US Veteran: US.Army 1971, a disabled carpenter and a back yard mechanic. I recently finished building my trike, (converting my mc to a trike). It's a 2001 Honda 750cc "shadow" model .... I call "Wrights Shadow". I am glad that I finally finished building my trike, so my gal and I can RIDE!!!

### Members Rides

CA member, Loren Conner's - 1928 Dodge trike, 2000cc Porsch motor with a 4 barrel carburetor and automatic transmission

Scott Murray sent BTW a picture of his trike at the Canadian border before the pandemic hit. Since then, I haven't been able to do much riding due to a number of reasons. Still is nice to be able to take a look at this picture of much nicer and calmer times. Nice thing about the border is that it is only 15 miles south of where I live and it was nice to be able to take a day ride down into Montana. I am looking forward to that happening again in the future. Sure pretty country to ride in. I get to choose to ride in the mountains or out on the rolling hills depending on the direction that I take.