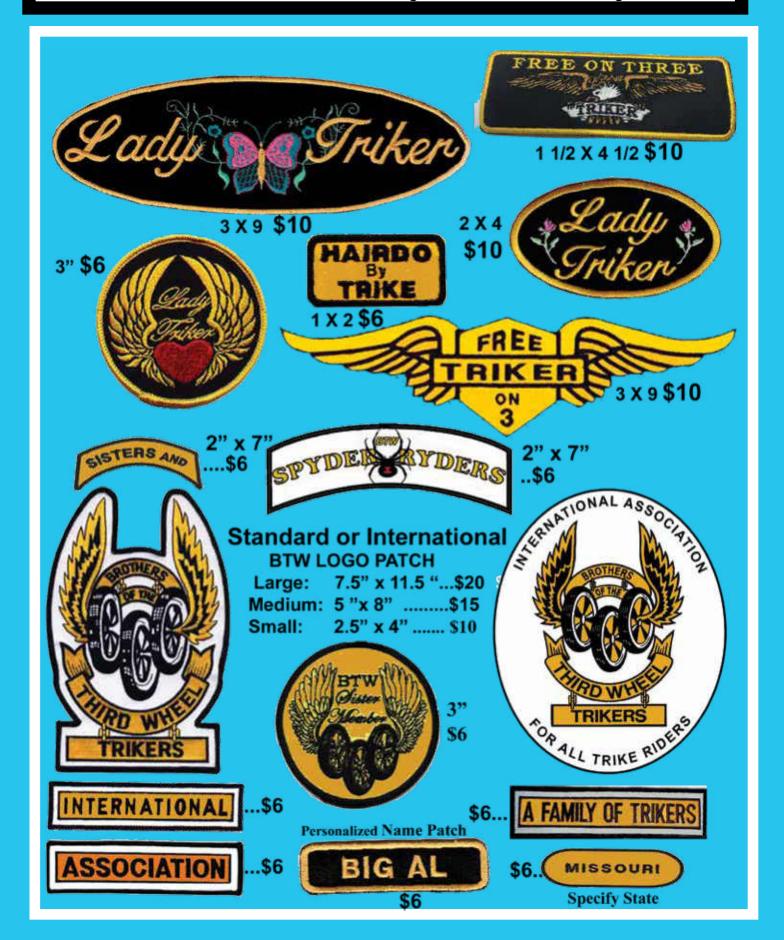

# BTW Product Catalog SALE ITEMS

### NEW CUSTOM BTW TROPHIES \$14 ea.

Our new trophies are 4" x 7" with a BTW logo Spinner at top. and a marble base that you can add 2 lines of information for your event on the attached metal plate which is included.

10% discount if you order 3 or more.

### 2018 National Trike-In Ts

T-SHIRTS M,L,XL \$5

### BFW Product Catalog

in the BTW Online Store at www.btw-trikers.org or call HQ at 520-789-7265