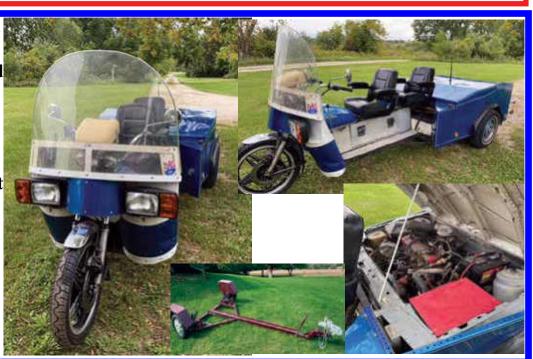

Ads must be submitted by the 1st of the month prior to publication with required payment.

2000 Homebuilt trike. Front end is a 77
Honda 750a, back end is a 84 Ford Mercury Topaz. Motor overhauled 2000 miles ago. Radio with tape deck, brand new front tire, roomy trunk storage. Sold with custom built trailer for hauling the trike. Asking \$3,500.00
Call Roger, 920-872-2711. WI.