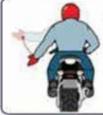

A BEAUTIFUL PHOTO, THAT WILL NOT BE GRAINY AND THE COLORS WILL BE TRUE AND SHARP. PHOTOS THAT WE RECEIVE AT HQ IN 72 PIXELS ARE RUN THROUGH A PROGRAM TO CLEAN THEM UP BUT NOT MUCH HAPPENS AS THE BASE IS SO LOW THAT THE PROGRAM CAN ONLY LIGHTEN OR DARKEN THEM. THIS IS JUST A TIP SO WE CAN POST BETTER PICTURES IN THE MAGAZINE TO MAKE YOUR TRIKE LOOK ITS BEST AND OF COURSE YOU AS WELL. HOWEVER IN MY CASE IT WOULD TAKE MORE THAN MORE PIXELSTO MAKE ME LOOK GOOD

**ICEMAN** 

### MOTORCYCLE HAND SIGNALS



#### LEFT TURN

Arm and hand extending left, palm facing down



#### RIGHT TURN

Arm out bent at 90° angle up with fist clinched



#### STOP

Arm out bent at 90° angle down with palm facing back



#### **SLOW DOWN**

Arm extended straight out with palm facing down while swinging arm down



#### SPEED UP

Arm extended straight out with palm facing up while swinging arm upward



#### HAZARD IN ROAD

On left point with left hand

On right point with right foot



#### **FOLLOW ME**

Arm extended straight up with palm facing forward



### TAKE THE LEAD

Arm extended index finger pointing out while swinging arc from bact to front



#### **PULL OFF**

Arm extended index finger pointing out while swinging arc from left to over head



#### SINGLE FILE

Arm straight up with index finger pointed up



#### DOUBLE FILE

Arm straight up with index finger and middle finger up



#### RIDE STAGGERED

Arm straight up with index finger and pinky up



#### **FUEL STOP**

Point to fuel tank



#### COMFORT STOP

Arm extended with clinched fist with short up and down motion



#### REFR