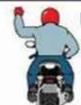

HAT THE PHONE PRODUCES. MOST PHONES CAN BE SET TO A GREATER PIXEL OUTPUT.

EACH PHONE SETTING IS DIFFERENT, HOWEVER YOUR SERVICE PROVIDER CAN HELP WITH HOW THAT IS DONE. A SETTING OF 150 PIXELS IS GOOD AND 200 PIXELS WILL GIVE YOU A BEAUTIFUL PHOTO, THAT WILL NOT BE GRAINY AND THE COLORS WILL BE TRUE AND SHARP. PHOTOS THAT WE RECEIVE AT HQ IN 72 PIXELS ARE RUN THROUGH A PROGRAM TO CLEAN THEM UP BUT NOT MUCH HAPPENS AS THE BASE IS SO LOW THAT THE PROGRAM CAN ONLY LIGHTEN OR DARKEN THEM. THIS IS JUST A TIP SO WE CAN POST BETTER PICTURES IN THE MAGAZINE TO MAKE YOUR TRIKE LOOK ITS BEST AND OF COURSE YOU AS WELL. HOWEVER IN MY CASE IT WOULD TAKE MORE THAN MORE PIXELSTO MAKE ME LOOK GOOD

**ICEMAN** 

### MOTORCYCLE HAND SIGNALS



#### LEFT TURN

Arm and hand extending left, palm facing down



#### RIGHT TURN

Arm out bent at 90° angle up with fist clinched



#### STOP

Arm out bent at 90° angle down with palm facing back



#### **SLOW DOWN**

Arm extended straight out with palm facing down while swinging arm down



#### SPEED UP

Arm extended straight out with palm facing up while swinging arm upward



#### HAZARD IN ROAD

On left point with left hand

On right point with right foot



#### **FOLLOW ME**

Arm extended straight up with palm facing forward



### TAKE THE LEAD

Arm extended index finger pointing out while swinging arc from bact to front



#### **PULL OFF**

Arm extended index finger pointing out while swinging arc from left to over head



#### SINGLE FILE

Arm straight up with index finger pointed up



#### DOUBLE FILE

Arm straight up with index finger