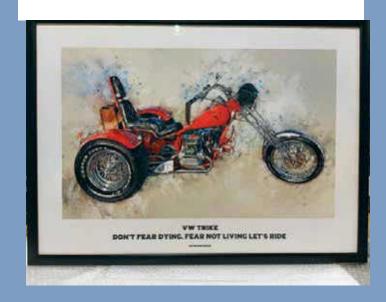

### Members Rides

My name is Rick Wright and I am a new member of BTW. I am a 9/11 NYC first responder, a US Veteran: US.Army 1971, a disabled carpenter and a back yard mechanic. I recently finished building my trike, (converting my mc to a trike). It's a 2001 Honda 750cc "shadow" model .... I call "Wrights Shadow". I am glad that I finally finished building my trike, so my gal and I can RIDE!!!

### Members Rides

CA member, Loren Conner's - 1928 Dodge trike, 2000cc Porsch motor with a 4 barrel carburetor and automatic transmission

Scott Murray sent BTW a picture of his trike at the Canadian border before the pandemic hit. Since then, I haven't been able to do much riding due to a number of reasons. Still is nice to be able to take a look at this picture of much nicer and calmer times. Nice thing about the border is that it is only 15 miles south of where I live and it was nice to be able to take a day ride down into Montana. I am looking forward to that happening again in the future. Sure pretty country to ride in. I get to choose to ride in the mountains or out on the rolling hills depending on the direction that I take.