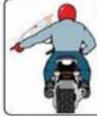

DARKEN THEM. THIS IS JUST A TIP SO WE CAN POST BETTER PICTURES IN THE MAGAZINE TO MAKE YOUR TRIKE LOOK ITS BEST AND OF COURSE YOU AS WELL. HOWEVER IN MY CASE IT WOULD TAKE MORE THAN MORE PIXELSTO MAKE ME LOOK GOOD

**ICEMAN** 

### MOTORCYCLE HAND SIGNALS



#### LEFT TURN

Arm and hand extending left, palm facing down



#### RIGHT TURN

Arm out bent at 90° angle up with fist clinched



#### STOP

Arm out bent at 90° angle down with palm facing back



#### **SLOW DOWN**

Arm extended straight out with palm facing down while swinging arm down



#### SPEED UP

Arm extended straight out with palm facing up while swinging arm upward



#### HAZARD IN ROAD

On left point with left hand

On right point with right foot



#### **FOLLOW ME**

Arm extended straight up with palm facing forward



### TAKE THE LEAD

Arm extended index finger pointing out while swinging arc from bact to front



#### **PULL OFF**

Arm extended index finger pointing out while swinging arc from left to over head



#### SINGLE FILE

Arm straight up with index finger pointed up



#### DOUBLE FILE

Arm straight up with index finger and middle finger up



#### RIDE STAGGERED

Arm straight up with index finger and pinky up



#### **FUEL STOP**

Point to fuel tank



#### COMFORT STOP

Arm extended with clinched fist with short up and down motion



#### REFRESHMENT STOP

Fingers closed with thumb to mouth

#### Brothers of the Third Wheel

A Family of Trikers since 1983
www.btw-trikers.org
trikers@btw-hq.net
520-789-7265







#### **BENEFITS OF BEING A BTW MEMBER**

in the world dedicated to ALL Tri