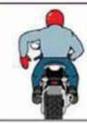

TPUT.

EACH PHONE SETTING IS DIFFERENT, HOWEVER YOUR SERVICE PROVIDER CAN HELP WITH HOW THAT IS DONE. A SETTING OF 150 PIXELS IS GOOD AND 200 PIXELS WILL GIVE YOU A BEAUTIFUL PHOTO, THAT WILL NOT BE GRAINY AND THE COLORS WILL BE TRUE AND SHARP. PHOTOS THAT WE RECEIVE AT HQ IN 72 PIXELS ARE RUN THROUGH A PROGRAM TO CLEAN THEM UP BUT NOT MUCH HAPPENS AS THE BASE IS SO LOW THAT THE PROGRAM CAN ONLY LIGHTEN OR DARKEN THEM. THIS IS JUST A TIP SO WE CAN POST BETTER PICTURES IN THE MAGAZINE TO MAKE YOUR TRIKE LOOK ITS BEST AND OF COURSE YOU AS WELL. HOWEVER IN MY CASE IT WOULD TAKE MORE THAN MORE PIXELSTO MAKE ME LOOK GOOD

**ICEMAN** 

### MOTORCYCLE HAND SIGNALS



#### LEFT TURN

Arm and hand extending left, palm facing down



#### RIGHT TURN

Arm out bent at 90° angle up with fist clinched



#### STOP

Arm out bent at 90° angle down with palm facing back



#### **SLOW DOWN**

Arm extended straight out with palm facing down while swinging arm down



#### SPEED UP

Arm extended straight out with palm facing up while swinging arm upward



#### HAZARD IN ROAD

On left point with left hand

On right point with right foot



#### **FOLLOW ME**

Arm extended straight up with palm facing forward



### TAKE THE LEAD

Arm extended index finger pointing out while swinging arc from bact to front



#### **PULL OFF**

Arm extended index finger pointing out while swinging arc from left to over head



#### SINGLE FILE

Arm straight up with index finger pointed up



#### DOUBLE FILE

Arm straight up with index finger and middle finger up



#### RIDE STAGGERED

Arm straight up with in