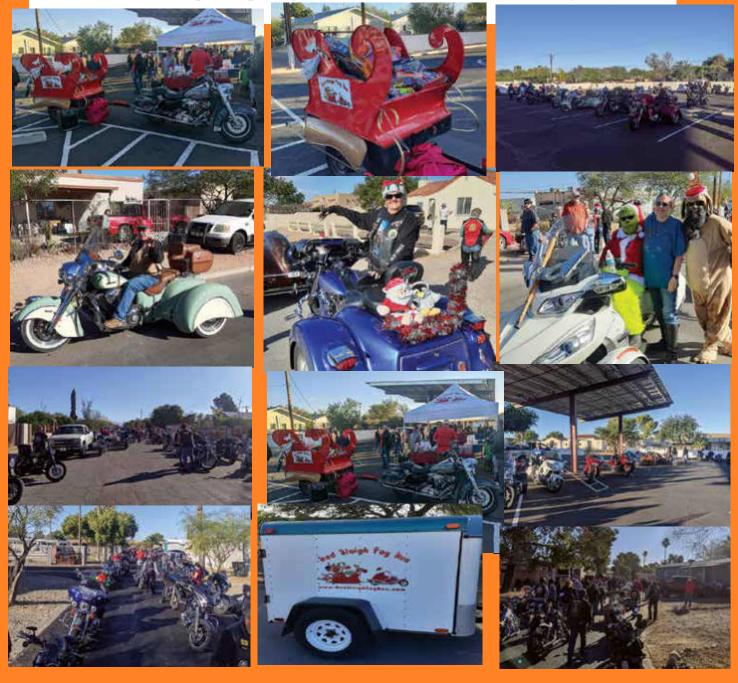

### 2021 BTW EVENTS CALENDAR

#### SAVE THE DATE

NORTH CENTRAL IOWA TRIKERS
HOSTS THE

**IOWA STATE TRIKE-IN 2022** 

JUNE 10-11, 2022

CEDAR VIEW PARK, NASHUA, IA

MORE DETAILS TO FOLLOW

#### Aug 19 – 21, 2022 18th Annual BTW Trike-In

Holmdahl Park, Kellogg, IA. I-80, exit 173, Then 224 Hwy North to Rock Creek State Park. RV camping, motels in Newton & Grinnell. Trike games, trike/bike show, Trike run. Event patches \$5.00/Event \$10/person For info contact Dave Hopman, 641-792-8127, leeh@iowatelecom.net