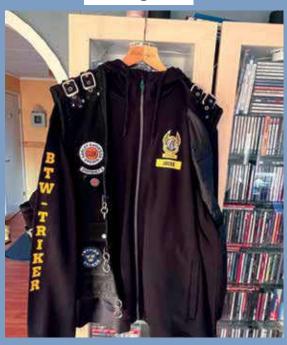

mas! Be safe! Stay well! Ernie Weick



Continued

### News from Around the World on Trikes

#### Ohio Brothers Of The Third Wheel Christmas party. Continued



Tom Budnick, NV: Thanking him for the T Bone steak Barbara and I had for Thanksgiving



All City Trikers' Cowboy got in the Christmas spirit also!!



Harold Atterberry:Tucson Trike Riders Great group of folks today at KG's for breakfast



Tucson Trike Riders participating with the Javelinas at the Red Sleigh Toy Run





# Newsfrom Around the World on Trikes UK

BTW-UK Chapter Director Punky has built his grandson Draven a trike using an old mobility scooter.



Sharkey Smith posted Area18 Starting the NewYear 2022 by helping Polly get her Trike back on the road







continued

## Newsfrom Around the World on Trikes SWEDEN





Gjort en poster av min VW trike och hängt upp på kontoret så man inte glömmer bort nu under vinterdvalan hur gott vinden och solen är

"DON'T FEAR DYING. FEAR NOT LIVING LET'S RIDE" Thomas Silverå



För oss som gillar att åka på vintern med Gugge Brännström



### BTW's TOP 3 FOR NEW MEMBERSHIPS

USA

<u>CANADA</u>

INTERNATIONAL UIK

AZ

OH

PA

### **ATTENTION ALL MEMBERS**

#### PLEASE NOTIFY HEADQUARTERS OF:

CHANGE OF ADDRESS, PHONE

#### & ESPECIALLY E-MAIL ADDRESS

WE WANT TO KEEP YOU INFORMED OF THINGS AS SOON AS POSSIBLE.

(Correcting your email on the web site does not CHANGE your information at the office)

**Notice:** A copy of all the Financial Reports are now available to all current members and they can be found on the web site.

In an effort to better represent the membe