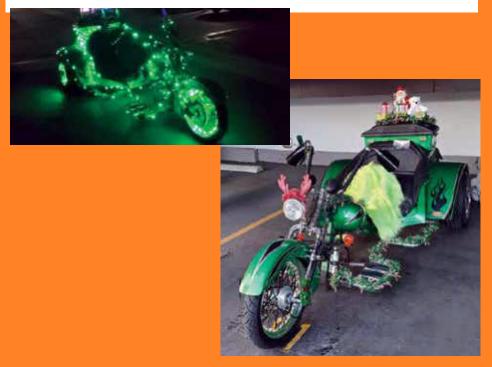

### Members Rides

My name is Rick Wright and I am a new member of BTW. I am a 9/11 NYC first responder, a US Veteran: US.Army 1971, a disabled carpenter and a back yard mechanic. I recently finished building my trike, (converting my mc to a trike). It's a 2001 Honda 750cc "shadow" model .... I call "Wrights Shadow". I am glad that I finally finished building my trike, so my gal and I can RIDE!!!

### Members Rides

CA member, Loren Conner's - 1928 Dodge trike, 2000cc Porsch motor with a 4 barrel carburetor and automatic transmission

Scott Murray sent BTW a picture of his trike at the Canadian border before the pandemic hit. Since then, I haven't been able to do much riding due to a number of reasons. Still is nice to be able to take a look at this picture of much nicer and calmer times. Nice thing about the border is that it is only 15 miles south of where I live and it was nice to be able to take a day ride down into Montana. I am looking forward to that happening again in the future. Sure pretty country to ride in. I get to choose to ride in the mountains or out on the rolling hills depending on the direction that I take.